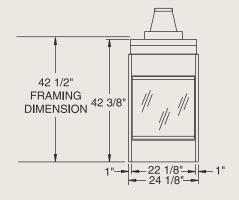

#### INTERIOR DIMENSIONS

Side opening width: 36" Front opening height: 22-1/4" Firebox Depth: 22-1/8"

## OPTIONAL ACCESSORIES

Outside Combustion Air Kit: 6AK

Ambient Technologies<sup>™</sup> Remote Controls and Thermostats

Firebrick

FRONT VIEW

SIDE VIEW

Framing dimensions in illustrations accommodate 1/2" finishing material.